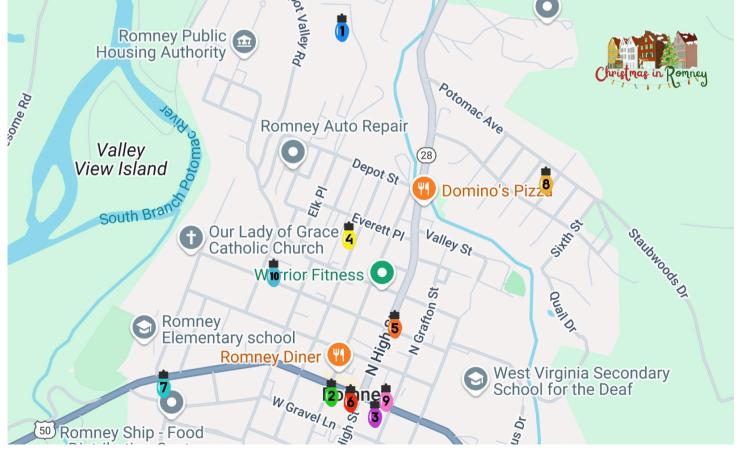

Twinkle Town Showdown

We are thrilled to announce the launch of our very first annual Twinkle Town Showdown! This festive event features 10 talented contestants who have put their creative skills to work in crafting the most magical holiday display.

We invite you to grab your maps and embark on a twinkling adventure as you admire the dazzling lights and decorations created by our contestants. Get ready to immerse yourself in the holiday spirit and choose your favorite display!

Voting will remain open until December 20th, giving you plenty of time to appreciate the festive displays and make your selection.

Contestant #1 - One Blue Street
Contestant #2 - 96 W Main Street
Contestant #3 - 68 E Main Street
Contestant #3 - 68 E Main Street
Contestant #4 - 369 N Bolton Street
Contestant #5 - 11 E Birch Lane
Contestant #10 - 409 W Birch Lane